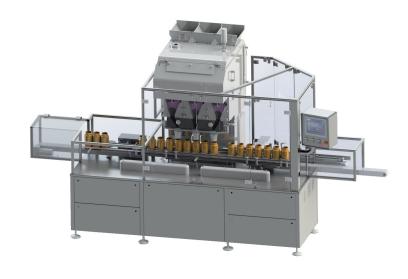

The counting heads can be equipped with a conveyor belt (single or more lanes) or can be integrated in a monobloc with the capping unit.

Designed for the maximum optimization of the spaces and 100% accurate counting. This machine is the perfect solution to satisfy all counting needs of the pharmaceutical and nutraceutical market.