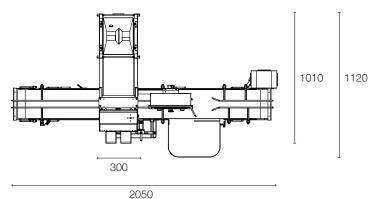

| 1 kW                      | 1 kW    | 1,5 kW  |
| Air pressure                                                     | 5÷6 bar                   | 5÷6 bar | 5÷6 bar |
| Possibility to be equipped with a conveyor belt                  | yes                       | yes     | yes     |
| Possibility to be integrated in a monobloc with the capping unit | yes                       | yes     | yes     |
| Ethernet connection                                              | available as optional     |         |         |
| Operative side                                                   | front side of the machine |         |         |
| 21 CFR Part 11 compliance                                        | yes                       | yes     | yes     |

## **CH1** dimensions



Contact us for the other versions and for more details

## Tecnomaco Italia SRL

Via della Meccanica, 28 04011 – Aprilia (LT) – Italy

Phone: +39 06 9283655 Fax: +39 06 9283657

Email: tecnomaco@tecnomaco.com

www.tecnomaco.com