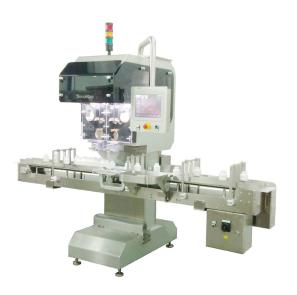

The counting heads can be equipped with a conveyor belt (single or more lanes) or can be integrated in a monobloc with the capping unit.

Designed for the maximum optimization of the spaces and 100% accurate counting. This machine is the perfect solution to satisfy all counting needs of the pharmaceutical and nutraceutical market.