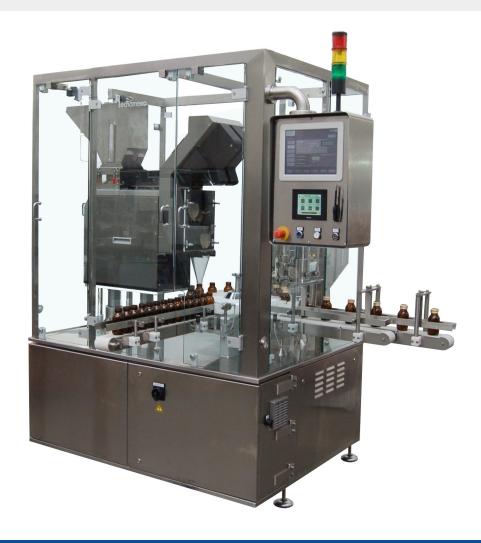

The counting heads can be equipped with a conveyor belt (single or more lanes) or can be integrated in a monobloc with the capping unit.

Designed for the maximum optimization of the spaces and 100% accurate counting. This machine is the perfect solution to satisfy all counting needs of the pharmaceutical and nutraceutical market.